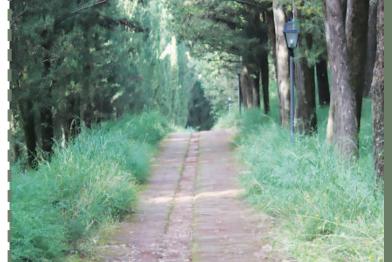

## The Monte Oliveto Retreat

Situated on a rise, among cypresses, overlooking the beautiful, natural landscape of the Sienese hills, the Abbey of Monte Oliveto Maggiore is the Mother House of Laurence Freeman's monastic family. It is an exceptional monument to art as well as a centre of Benedictine spirituality.

The WCCM international retreat has been held in this place of beauty and peace for 30 years and leads its participants into a deeper and more peaceful place from which to continue their life's work and journey.